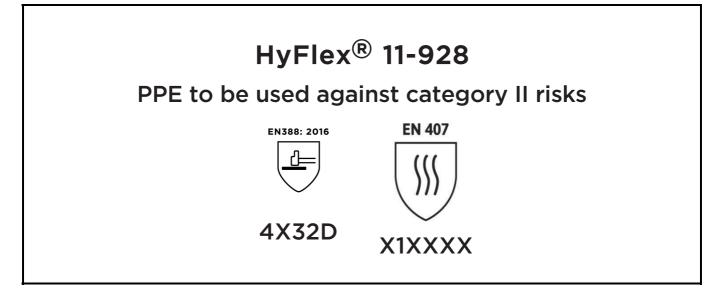

is in conformity with the provisions of Regulation 2016/425 on personal protective equipment, as amended to apply in GB, and with the standards EN 388:2016 +A1:2018, EN407:2020, EN ISO 21420:2020 and is identical to the PPE which is subject to the UK Type-examination (Module B, Annex V of the Regulation), under certificate number AB0321/24735-01/E00-00, issued by the Approved Body: