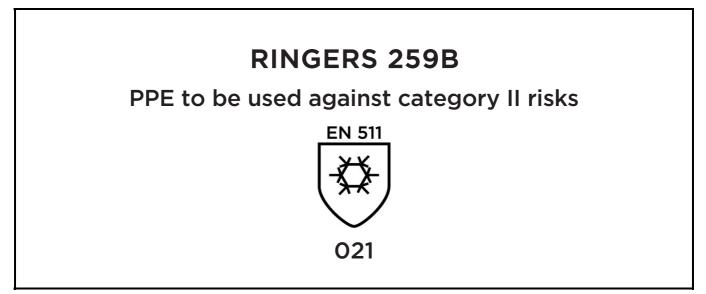

is in conformity with the provisions of Regulation 2016/425 on personal protective equipment, as amended to apply in GB, and with the standards EN ISO 21420:2020, EN 511:2006 and is identical to the PPE which is subject to the UK Type-examination (Module B, Annex V of the Regulation), under certificate number AB0321/22725-01/E00-00, issued by the Approved Body: