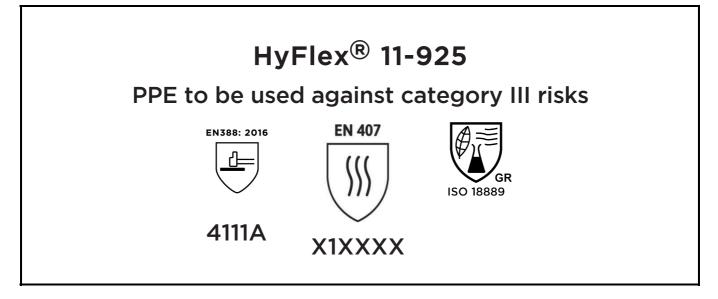

is in conformity with the provisions of Regulation 2016/425 on personal protective equipment, as amended to apply in GB, and with the standards EN 388:2016 +A1:2018, EN407:2020, EN ISO 21420:2020, ISO 18889:2019 and is identical to the PPE which is subject to the UK Type-examination (Module B, Annex V of the Regulation), under certificate number AB0321/24164-01/E00-00, issued by the Approved Body: