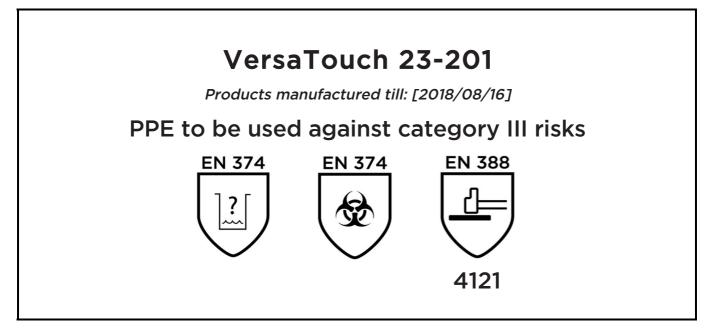

is in conformity with the provisions of Regulation (EU) 2016/425 and with the standards EN 374:2003, , EN 388:2003, EN 420:2003 + A1:2009 and is identical to the PPE which is subject to the EC Type examination; under certificate number 032/2014/0865 issued by the Notified Body: