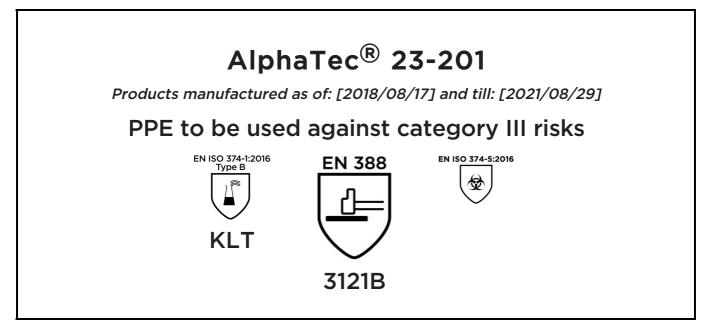

is in conformity with the provisions of Regulation (EU) 2016/425 and with the standards EN ISO 374-1:2016 Type B, EN 388:2016, EN 420:2003 + A1:2009, EN ISO 374-5:2016 and is identical to the PPE which is subject to the EU-Type examination (Module B, Annex V of the Regulation), under certificate number 032/2018/1418, issued by the Notified Body: