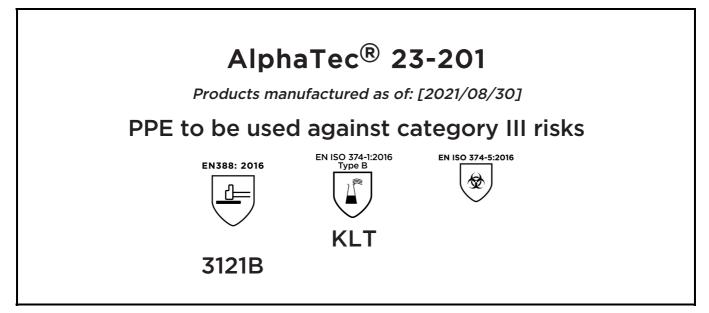

is in conformity with the provisions of Regulation (EU) 2016/425 and with the standards EN 388:2016 +A1:2018, EN ISO 21420:2020, EN ISO 374-1:2016, EN ISO 374-5:2016 and is identical to the PPE which is subject to the EU-Type examination (Module B, Annex V of the Regulation), under certificate number 032/2021/0845, issued by the Notified Body: