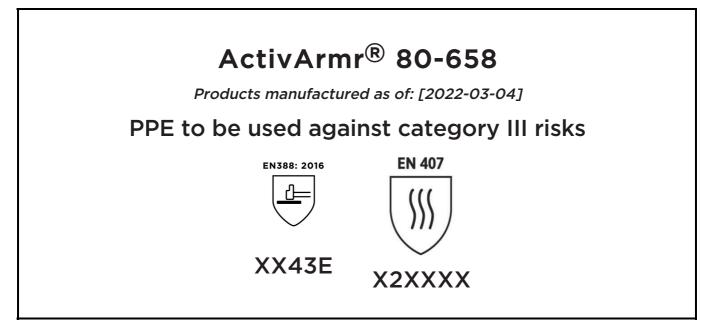

# **EU DECLARATION OF CONFORMITY**

The Manufacturer ANSELL HEALTHCARE EUROPE N.V. RIVERSIDE BUSINESS PARK, BLOCK J BOULEVARD INTERNATIONAL 55 B-1070 BRUSSELS BELGIUM

declares under his sole responsibility, that the PPE described hereafter:

is in conformity with the provisions of Regulation (EU) 2016/425 and with the standards EN 388:2016 +A1:2018, EN407:2020, EN ISO 21420:2020 and is identical to the PPE which is subject to the EU-Type examination (Module B, Annex V of the Regulation), under certificate number 032/2022/0326, issued by the Notified Body: