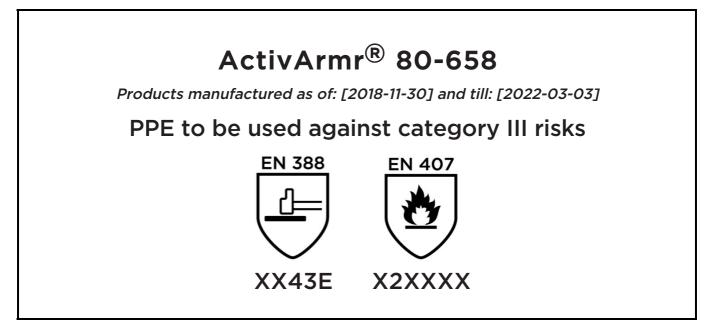

# **EU DECLARATION OF CONFORMITY**

The Manufacturer ANSELL HEALTHCARE EUROPE N.V. RIVERSIDE BUSINESS PARK, BLOCK J BOULEVARD INTERNATIONAL 55 B-1070 BRUSSELS BELGIUM

declares under his sole responsibility, that the PPE described hereafter:

is in conformity with the provisions of Regulation (EU) 2016/425 and with the standards EN 388:2016, EN 407:2004, EN 420:2003 + A1:2009 and is identical to the PPE which is subject to the EU-Type examination (Module B, Annex V of the Regulation), under certificate number 032/2018/2001, issued by the Notified Body: