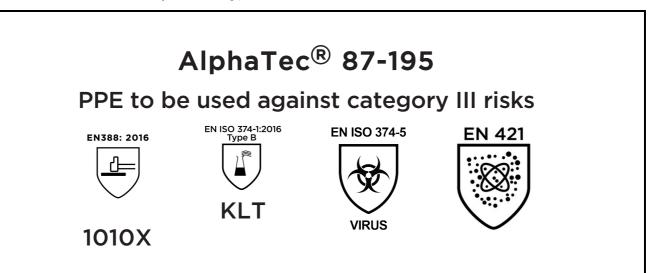

is in conformity with the provisions of Regulation 2016/425 on personal protective equipment, as amended to apply in GB, and with the standards EN 388:2016 +A1:2018, EN ISO 21420:2020, EN ISO 374-1:2016, EN ISO 374-5:2016, EN 421:2010 and is identical to the PPE which is subject to the UK Type-examination (Module B, Annex V of the Regulation), under certificate number AB0321/23312-01/E00-00, issued by the Approved Body: