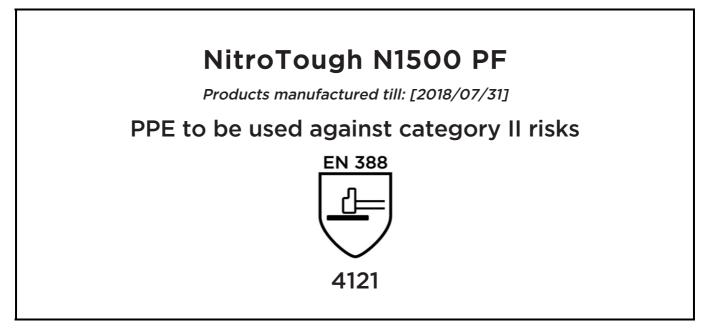

declare under their sole responsibility, that the PPE described hereafter:

is in conformity with the provisions of Regulation (EU) 2016/425 and with the standards EN 388:2003, EN 420:2003 + A1:2009 and is identical to the PPE which is subject to the EC Type examination; under certificate number 0075/015/162/10/08/0412 - EXT 04/10/10 issued by the Notified Body: