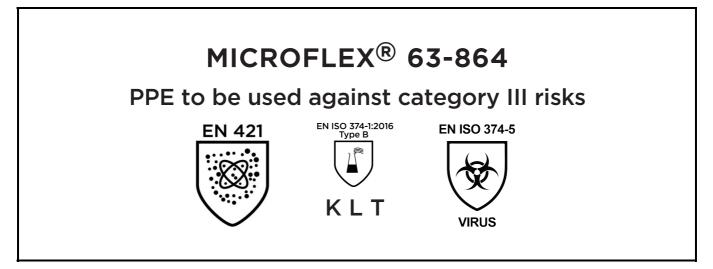

is in conformity with the provisions of Regulation 2016/425 on personal protective equipment, as amended to apply in GB, and with the standards EN 421:2010, EN ISO 21420:2020, EN ISO 374-1:2016, EN ISO 374-5:2016 and is identical to the PPE which is subject to the UK Type-examination (Module B, Annex V of the Regulation), under certificate number AB0321/22654-01/E00-00, issued by the Approved Body: