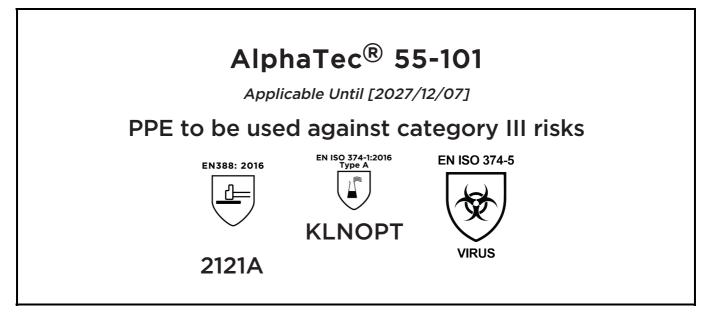

## **UK DECLARATION OF CONFORMITY**

The Manufacturer ANSELL HEALTHCARE EUROPE N.V. RIVERSIDE BUSINESS PARK, BLOCK J BOULEVARD INTERNATIONAL 55 B-1070 BRUSSELS BELGIUM

declares under his sole responsibility, that the PPE described hereafter:

is in conformity with the provisions of Regulation 2016/425 on personal protective equipment, as amended to apply in GB, and with the standards EN 388:2016 +A1:2018, EN ISO 21420:2020, EN ISO 374-1:2016, EN ISO 374-5:2016 and is identical to the PPE which is subject to the UK Type-examination (Module B, Annex V of the Regulation), under certificate number AB0321/23127-01/E00-00, issued by the Approved Body: