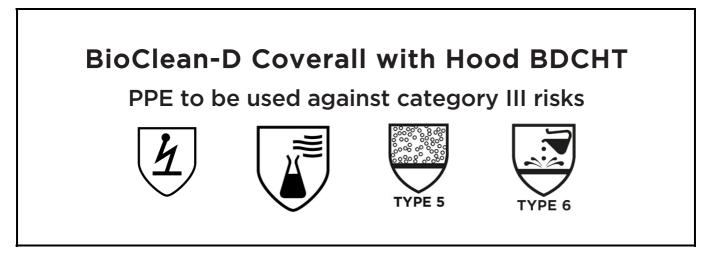

is in conformity with the provisions of Regulation (EU) 2016/425 and with the standards EN ISO 13688:2013, EN 1149-5:2018, , EN ISO 13982-1:2004 + A1:2010, EN 13034:2005 + A1:2009 and is identical to the PPE which is subject to the EU Type Examination; under certificate number 032/2023/0582 issued by the Notified Body: