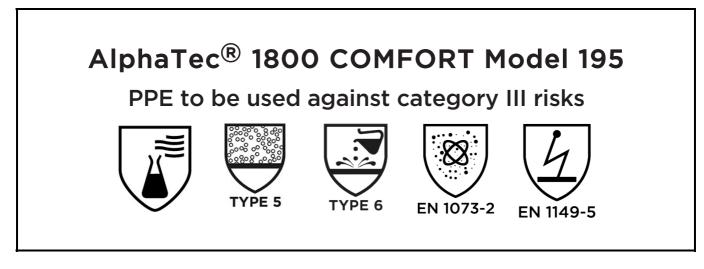

is in conformity with the provisions of Regulation 2016/425 on personal protective equipment as amended to apply in GB, and with the standards, EN ISO 13982-1:2004 + A1:2010, EN 13034:2005 + A1:2009, EN 1073-2:2002, EN 1149-5:2008 and is identical to the PPE which is subject to the UK Type-examination (Module B, Annex V of the Regulation), under certificate number 0120/PPE/240121 issued by the Approved Body: