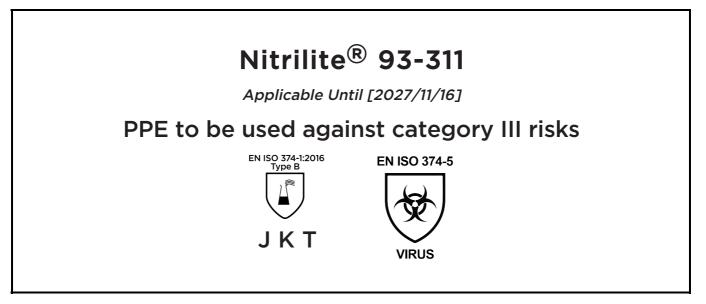

is in conformity with the provisions of Regulation 2016/425 on personal protective equipment, as amended to apply in GB, and with the standards EN ISO 21420:2020, EN ISO 374-1:2016, EN ISO 374-5:2016 and is identical to the PPE which is subject to the UK Type-examination (Module B, Annex V of the Regulation), under certificate number AB0321/22859-01/E00-00, issued by the Approved Body: