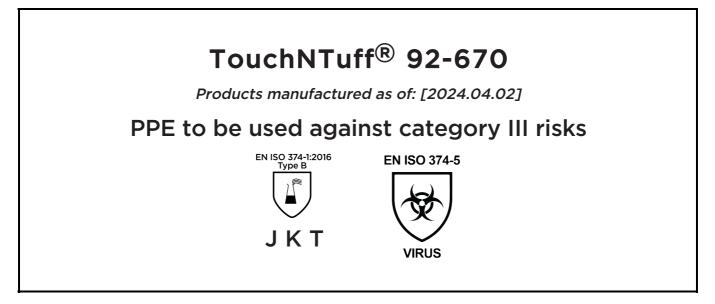

## **UK DECLARATION OF CONFORMITY**

The Manufacturer ANSELL HEALTHCARE EUROPE N.V. RIVERSIDE BUSINESS PARK, BLOCK J BOULEVARD INTERNATIONAL 55 B-1070 BRUSSELS BELGIUM

declares under his sole responsibility, that the PPE described hereafter:

is in conformity with the provisions of Regulation 2016/425 on personal protective equipment, as amended to apply in GB, and with the standards EN ISO 21420:2020, EN ISO 374-1:2016+A1:2018, EN ISO 374-5:2016 and is identical to the PPE which is subject to the UK Type-examination (Module B, Annex V of the Regulation), under certificate number AB0321/23958-01/E00-00, issued by the Approved Body:

## SATRA TECHNOLOGY CENTRE WYNDHAM WAY, TELFORD WAY, KETTERING, NORTHAMPTONSHIRE, NN16 8SD, UNITED KINGDOM

and is subject to the conformity assessment procedure set in out in Annex VIII (Module D) of the Regulation under the surveillance of the Body:

CENTEXBEL (0493) TECHNOLOGIEPARK 70 B-9052 ZWIJNAARDE BELGIUM

Stor On

Guido Van Duren Director - Regulatory affairs Ansell

Place: Brussels Date: 2024.04.02