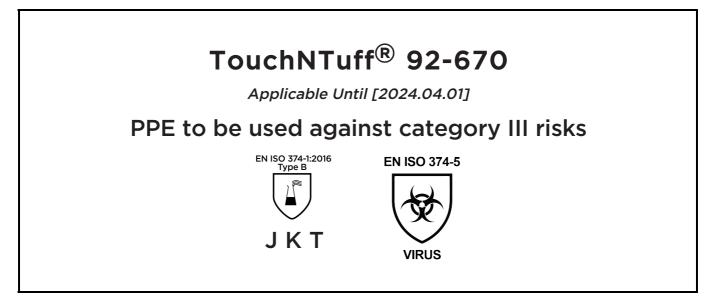

## **UK DECLARATION OF CONFORMITY**

The Manufacturer ANSELL HEALTHCARE EUROPE N.V. RIVERSIDE BUSINESS PARK, BLOCK J BOULEVARD INTERNATIONAL 55 B-1070 BRUSSELS BELGIUM

declares under his sole responsibility, that the PPE described hereafter:

is in conformity with the provisions of Regulation 2016/425 on personal protective equipment, as amended to apply in GB, and with the standards EN ISO 21420:2020, EN ISO 374-1:2016, EN ISO 374-5:2016 and is identical to the PPE which is subject to the UK Type-examination (Module B, Annex V of the Regulation), under certificate number AB0321/23958-01/E00-00, issued by the Approved Body:

## SATRA TECHNOLOGY CENTRE WYNDHAM WAY, TELFORD WAY, KETTERING, NORTHAMPTONSHIRE, NN16 8SD, UNITED KINGDOM

and is subject to the conformity assessment procedure set in out in Annex VIII (Module D) of the Regulation under the surveillance of the Approved Body:

SATRA TECHNOLOGY CENTRE WYNDHAM WAY, TELFORD WAY, KETTERING, NORTHAMPTONSHIRE, NN16 8SD, UNITED KINGDOM

Stor On

Guido Van Duren Director - Regulatory affairs Ansell

Place: Brussels Date: 2023.04.04