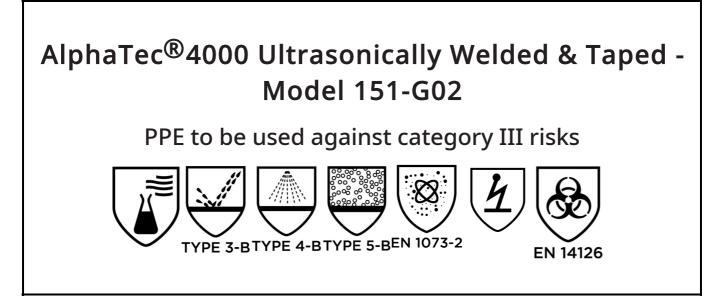

is in conformity with the provisions of Regulation (EU) 2016/425 and with the standards, EN 14605:2005 + A1:2009, EN ISO 13982-1:2004 + A1:2010, EN 1073-2:2002, EN 1149-5:2018, EN 14126:2003, EN ISO 13688:2013 (with exception for resistance to ignition not tested) and is identical to the PPE which is subject to the EU-Type examination (Module B, Annex V of the Regulation), under certificate number 0598/PPE/22/4393, issued by the Notified Body: