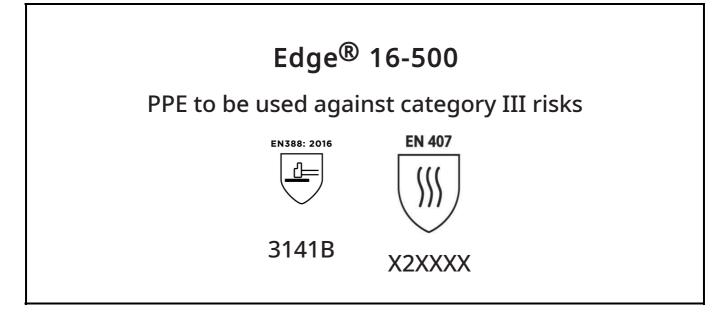

is in conformity with the provisions of Regulation 2016/425 on personal protective equipment, as amended to apply in GB, and with the standards EN 388:2016 +A1:2018, EN407:2020, EN ISO 21420:2020 and is identical to the PPE which is subject to the UK Type-examination (Module B, Annex V of the Regulation), under certificate number AB0321/22845-01/E00-00, issued by the Approved Body: