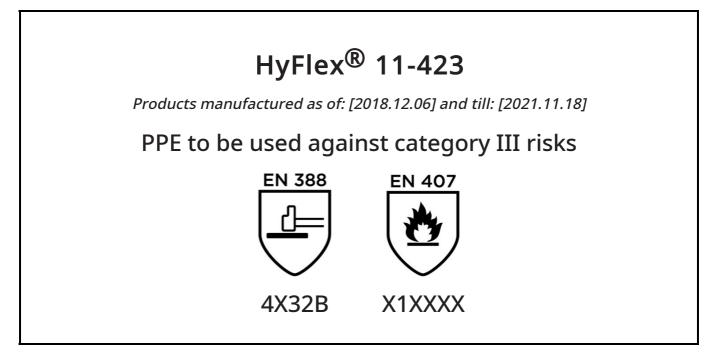

is in conformity with the provisions of Regulation (EU) 2016/425 and with the standards EN 388:2016, EN 407:2004, EN 420:2003 + A1:2009 and is identical to the PPE which is subject to the EU-Type examination (Module B, Annex V of the Regulation), under certificate number 032/2018/2095, issued by the Notified Body:

Guido Van Duren B-9052 ZW Director - Regulatory affa**h LGIUM** Ansell

Place: Brussels Date: 2018.12.06