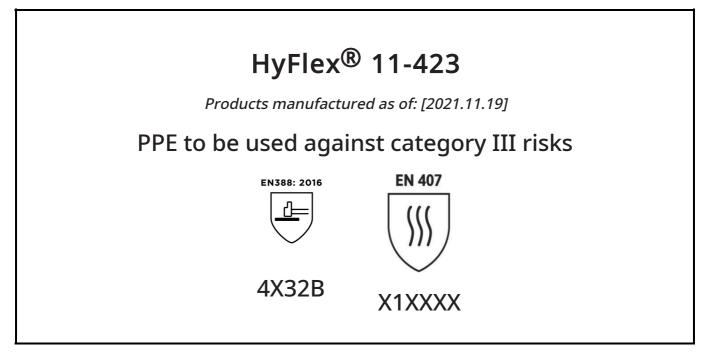

is in conformity with the provisions of Regulation (EU) 2016/425 and with the standards EN 388:2016 +A1:2018, EN407:2020, EN ISO 21420:2020 and is identical to the PPE which is subject to the EU-Type examination (Module B, Annex V of the Regulation), under certificate number 032/2021/1224, issued by the Notified Body:

Guido Van Duren B-9052 ZV Director - Regulatory affa BELGIUM Ansell

Place: Brussels Date: 2021.11.19