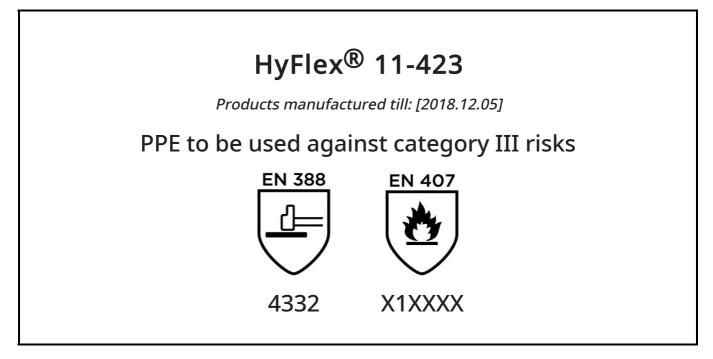

is in conformity with the provisions of Regulation (EU) 2016/425 and with the standards EN 388:2003, EN 407:2004, EN 420:2003 + A1:2009 and is identical to the PPE which is subject to the EC Type examination; under certificate number 032/2014/1273 issued by the Notified Body:

Guido Van Duren B-9052 ZV Director - Regulatory affa**h**ELGIUM Ansell

Place: Brussels Date: 2014.09.18