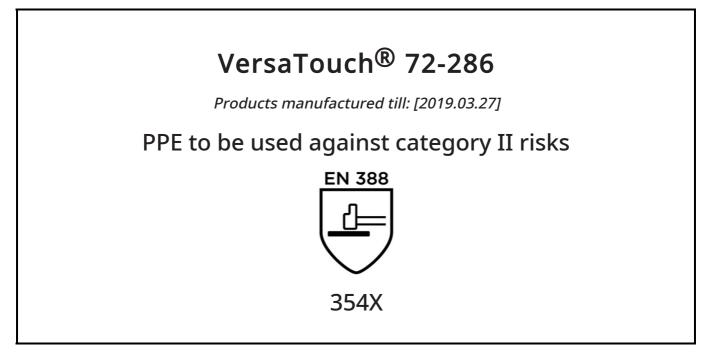

## **EU DECLARATION OF CONFORMITY**

The Manufacturer ANSELL HEALTHCARE EUROPE N.V. RIVERSIDE BUSINESS PARK, BLOCK J BOULEVARD INTERNATIONAL 55 B-1070 BRUSSELS BELGIUM

declares under his sole responsibility, that the PPE described hereafter:

is in conformity with the provisions of Regulation (EU) 2016/425 and with the standards EN 388:2003, EN 420:2003 + A1:2009 and is identical to the PPE which is subject to the EC Type examination; under certificate number 03206502 issued by the Notified Body:

CENTEXBEL (0493) TECHNOLOGIEPARK 70 B-9052 ZWIJNAARDE BELGIUM

and is subject to the procedure set out in Annex VI (Module C) of the Regulation.

Guido Van Duren Director - Regulatory affairs Ansell

Place: Brussels Date: 2006.10.30