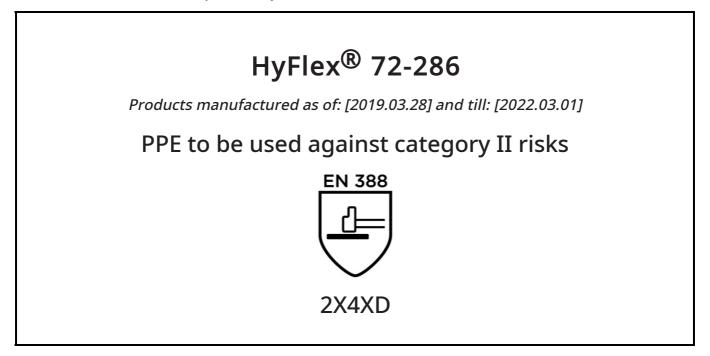

## **EU DECLARATION OF CONFORMITY**

The Manufacturer ANSELL HEALTHCARE EUROPE N.V. RIVERSIDE BUSINESS PARK, BLOCK J BOULEVARD INTERNATIONAL 55 B-1070 BRUSSELS BELGIUM

declares under his sole responsibility, that the PPE described hereafter:

is in conformity with the provisions of Regulation (EU) 2016/425 and with the standards EN 388:2016, EN 420:2003 + A1:2009 and is identical to the PPE which is subject to the EU-Type examination (Module B, Annex V of the Regulation), under certificate number 032/2019/0533, issued by the Notified Body:

CENTEXBEL (0493) TECHNOLOGIEPARK 70 B-9052 ZWIJNAARDE BELGIUM

and is subject to the procedure set out in Annex VI (Module C) of the Regulation.

Guido Van Duren Director - Regulatory affairs Ansell

Place: Brussels Date: 2019.03.28