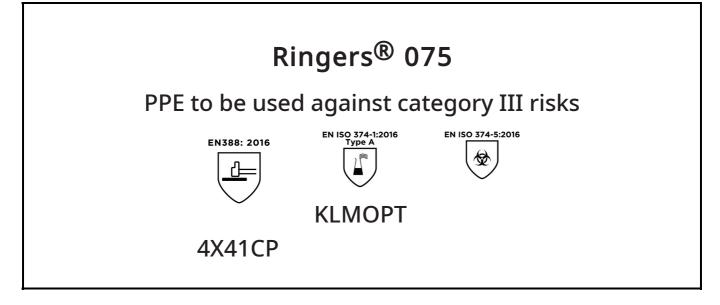

is in conformity with the provisions of Regulation 2016/425 on personal protective equipment, as amended to apply in GB, and with the standards EN 388:2016 +A1:2018, EN ISO 21420:2020, EN ISO 374-1:2016, EN ISO 374-5:2016 and is identical to the PPE which is subject to the UK Type-examination (Module B, Annex V of the Regulation), under certificate number AB0321/23122-01/E00-00, issued by the Approved Body: