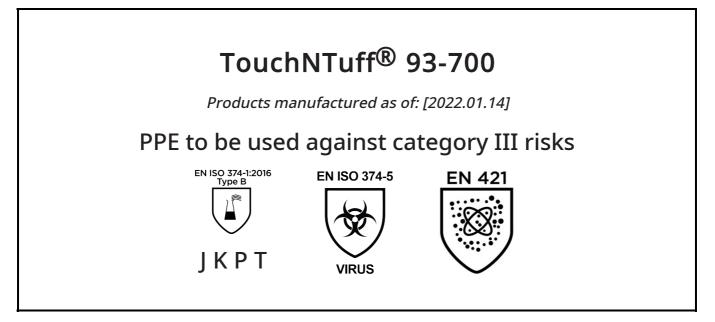

## **EU DECLARATION OF CONFORMITY**

The Manufacturer ANSELL HEALTHCARE EUROPE N.V. RIVERSIDE BUSINESS PARK, BLOCK J BOULEVARD INTERNATIONAL 55 B-1070 BRUSSELS BELGIUM

declares under his sole responsibility, that the PPE described hereafter:

is in conformity with the provisions of Regulation (EU) 2016/425 and with the standards EN ISO 21420:2020, EN ISO 374-1:2016, EN ISO 374-5:2016, EN 421:2010 and is identical to the PPE which is subject to the EU-Type examination (Module B, Annex V of the Regulation), under certificate number 032/2022/0036, issued by the Notified Body:

CENTEXBEL (0493) TECHNOLOGIEPARK 70 B-9052 ZWIJNAARDE BELGIUM

and is subject to the procedure set out in Annex VII (Module C2) of the Regulation under the supervision of the Notified Body:

CENTEXBEL (0493) TECHNOLOGIEPARK 70 B-9052 ZWIJNAARDE BELGIUM

Guido Van Duren Director - Regulatory affairs Ansell

Place: Brussels Date: 2022.01.14