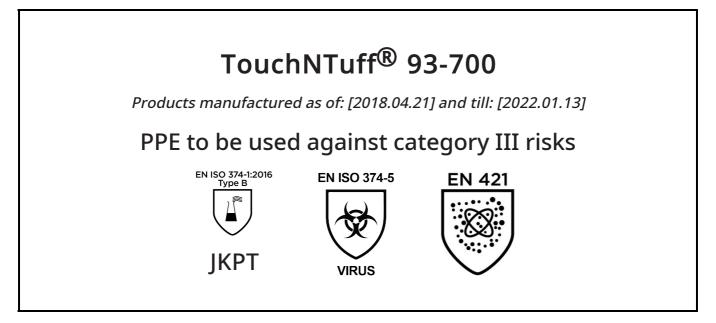

## **EU DECLARATION OF CONFORMITY**

The Manufacturer ANSELL HEALTHCARE EUROPE N.V. RIVERSIDE BUSINESS PARK, BLOCK J BOULEVARD INTERNATIONAL 55 B-1070 BRUSSELS BELGIUM

declares under his sole responsibility, that the PPE described hereafter:

is in conformity with the provisions of Regulation (EU) 2016/425 and with the standards EN 420:2003 + A1:2009, EN ISO 374-1:2016 Type B, EN ISO 374-5:2016, EN 421:2010 and is identical to the PPE which is subject to the EU-Type examination (Module B, Annex V of the Regulation), under certificate number 032/2018/0328, issued by the Notified Body:

CENTEXBEL (0493) TECHNOLOGIEPARK 70 B-9052 ZWIJNAARDE BELGIUM

and is subject to the procedure set out in Annex VII (Module C2) of the Regulation under the supervision of the Notified Body:

CENTEXBEL (0493) TECHNOLOGIEPARK 70 B-9052 ZWIJNAARDE BELGIUM

Guido Van Duren Director - Regulatory affairs Ansell

Place: Brussels Date: 2018.02.21