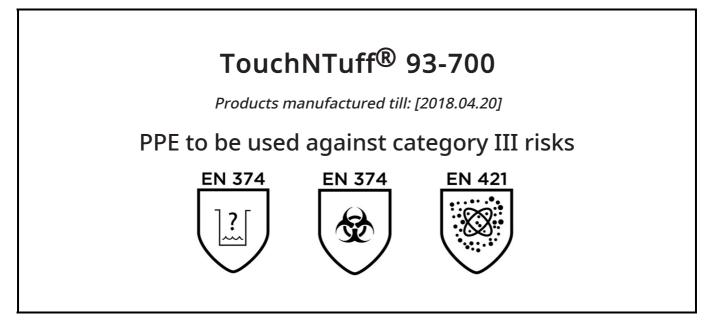

## **EU DECLARATION OF CONFORMITY**

The Manufacturer ANSELL HEALTHCARE EUROPE N.V. RIVERSIDE BUSINESS PARK, BLOCK J BOULEVARD INTERNATIONAL 55 B-1070 BRUSSELS BELGIUM

declares under his sole responsibility, that the PPE described hereafter:

is in conformity with the provisions of Regulation (EU) 2016/425 and with the standards EN 420:2003 + A1:2009, EN 374:2003, , EN 421:2010 and is identical to the PPE which is subject to the EC Type examination; under certificate number 032/2016/1181 issued by the Notified Body:

CENTEXBEL (0493) TECHNOLOGIEPARK 70 B-9052 ZWIJNAARDE BELGIUM

and is subject to the procedure set out in Annex VII (Module C2) of the Regulation under the supervision of the Notified Body:

CENTEXBEL (0493) TECHNOLOGIEPARK 70 B-9052 ZWIJNAARDE BELGIUM

Guido Van Duren Director - Regulatory affairs Ansell

Place: Brussels Date: 2016.11.25