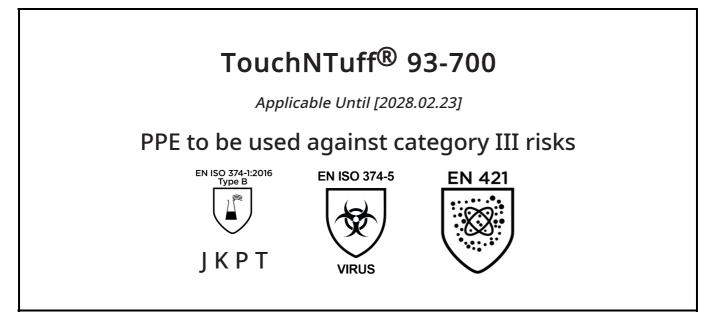

is in conformity with the provisions of Regulation 2016/425 on personal protective equipment, as amended to apply in GB, and with the standards EN ISO 21420:2020, EN ISO 374-1:2016, EN ISO 374-5:2016, EN 421:2010 and is identical to the PPE which is subject to the UK Type-examination (Module B, Annex V of the Regulation), under certificate number AB0321/23663-01/E00-00, issued by the Approved Body: