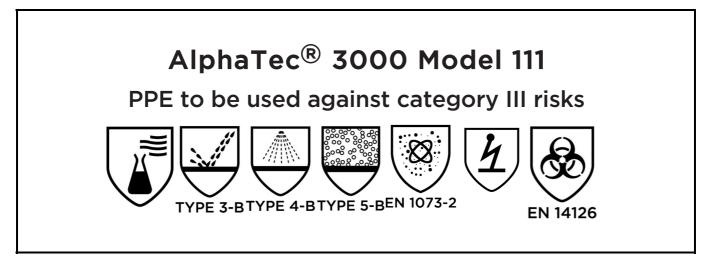

is in conformity with the provisions of Regulation (EU) 2016/425 and with the standards EN ISO 13688:2013, EN 14605:2005 + A1:2009, EN ISO 13982-1:2004 + A1:2010, EN 1073-2:2002, EN 1149-5:2018, EN 14126:2003 (with exception for resistance to ignition not tested) and is identical to the PPE which is subject to the EU-Type examination (Module B, Annex V of the Regulation), under certificate number GB18/961840.00, issued by the Notified Body: