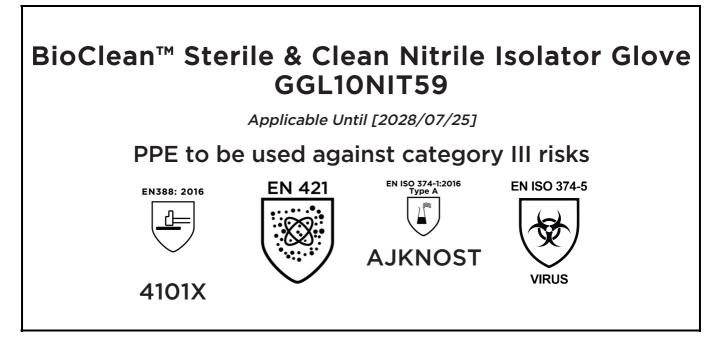

## **UK DECLARATION OF CONFORMITY**

The Manufacturer ANSELL HEALTHCARE EUROPE N.V. RIVERSIDE BUSINESS PARK, BLOCK J BOULEVARD INTERNATIONAL 55 B-1070 BRUSSELS BELGIUM

declares under his sole responsibility, that the PPE described hereafter:

is in conformity with the provisions of Regulation 2016/425 on personal protective equipment, as amended to apply in GB, and with the standards EN 388:2016 +A1:2018, EN 421:2010, EN ISO 21420:2020, EN ISO 374-1:2016, EN ISO 374-5:2016 and is identical to the PPE which is subject to the Type-examination (Module B, Annex V of the Regulation), under certificate number , issued by the Body: