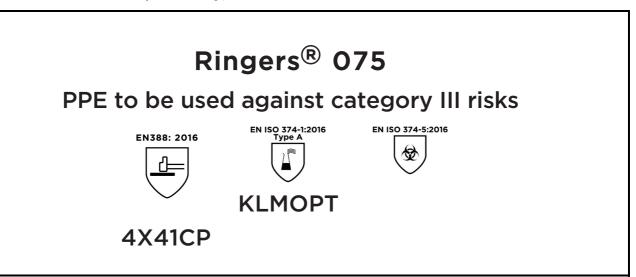

is in conformity with the provisions of Regulation 2016/425 on personal protective equipment, as amended to apply in GB, and with the standards EN 388:2016 +A1:2018, EN ISO 21420:2020, EN ISO 374-1:2016, EN ISO 374-5:2016 and is identical to the PPE which is subject to the UK Type-examination (Module B, Annex V of the Regulation), under certificate number ABO321/23122-01/EOO-OO, issued by the Approved Body: