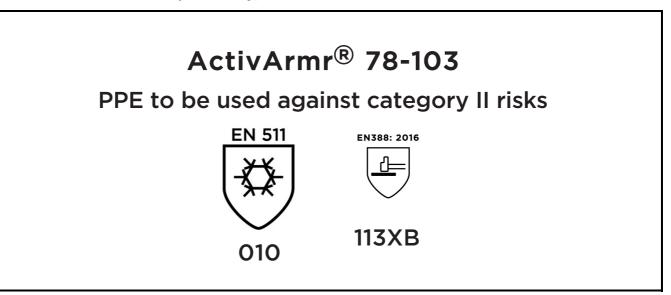

## **UK DECLARATION OF CONFORMITY**

The Manufacturer
ANSELL HEALTHCARE EUROPE N.V.
RIVERSIDE BUSINESS PARK, BLOCK J
BOULEVARD INTERNATIONAL 55
B-1070 BRUSSELS
BELGIUM

declares under his sole responsibility, that the PPE described hereafter:



is in conformity with the provisions of Regulation 2016/425 on personal protective equipment, as amended to apply in GB, and with the standards EN 511:2006, EN 388:2016 +A1:2018, EN ISO 21420:2020 and is identical to the PPE which is subject to the UK Type-examination (Module B, Annex V of the Regulation), under certificate number AB0321/22617-01/E00-00, issued by the Approved Body:

SATRA TECHNOLOGY CENTRE WYNDHAM WAY, TELFORD WAY, KETTERING, NORTHAMPTONSHIRE, NN16 8SD, UNITED KINGDOM

and is subject to the conformity assessment procedure set out in Annex VI (Module C) of the Regulation.

Guido Van Duren

**Director - Regulatory affairs** 

Ansell

Place: Brussels Date: 2022/10/18