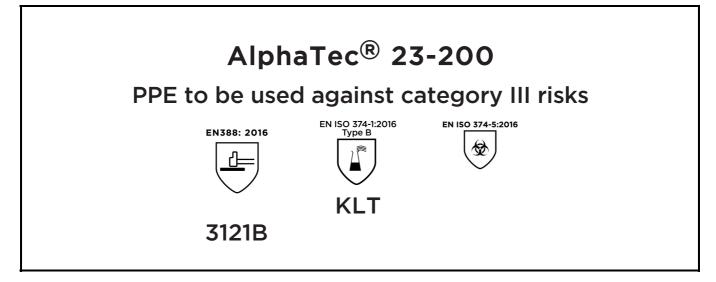

is in conformity with the provisions of Regulation 2016/425 on personal protective equipment, as amended to apply in GB, and with the standards EN 388:2016 +A1:2018, EN ISO 21420:2020, EN ISO 374-1:2016, EN ISO 374-5:2016 and is identical to the PPE which is subject to the UK Type-examination (Module B, Annex V of the Regulation), under certificate number AB0321/24163-01/E00-00, issued by the Approved Body: