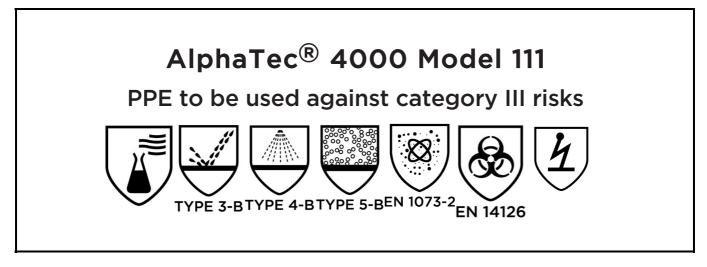

is in conformity with the provisions of Regulation (EU) 2016/425 and with the standards, EN 14605:2005 + A1:2009, EN ISO 13982-1:2004 + A1:2010, EN 1073-2:2002, EN 14126:2003, EN 1149-5:2018 (with exception for resistance to ignition not tested) and is identical to the PPE which is subject to the EU-Type examination (Module B, Annex V of the Regulation), under certificate number 0598/PPE/22/4393, issued by the Notified Body: