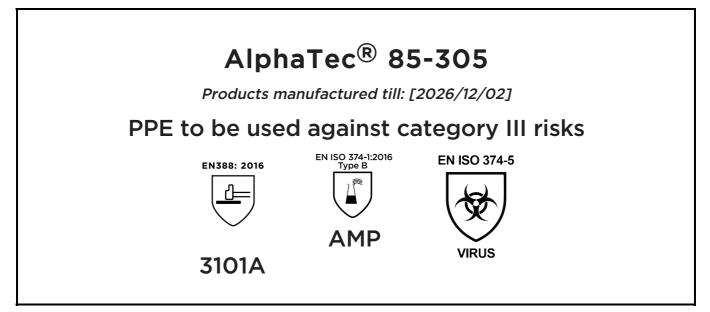

is in conformity with the provisions of Regulation (EU) 2016/425 and with the standards EN 388:2016 +A1:2018, EN ISO 21420:2020, EN ISO 374-1:2016, EN ISO 374-5:2016 and is identical to the PPE which is subject to the EU-Type examination (Module B, Annex V of the Regulation), under certificate number 032/2021/1308, issued by the Notified Body: