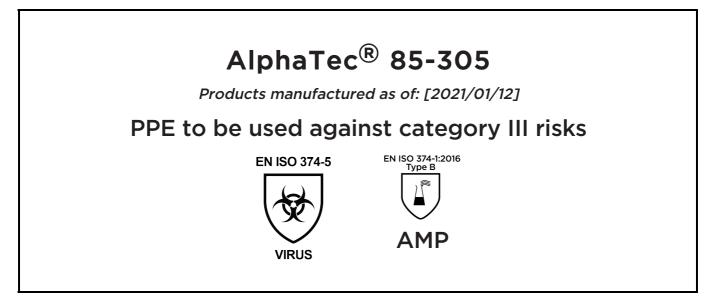

declares under his sole responsibility, that the PPE described hereafter:

is in conformity with the provisions of Regulation (EU) 2016/425 and with the standards EN ISO 374-5:2016, EN ISO 374-1:2016 Type B and is identical to the PPE which is subject to the EU-Type examination (Module B, Annex V of the Regulation), under certificate number 032/2019/0665.03, issued by the Notified Body: