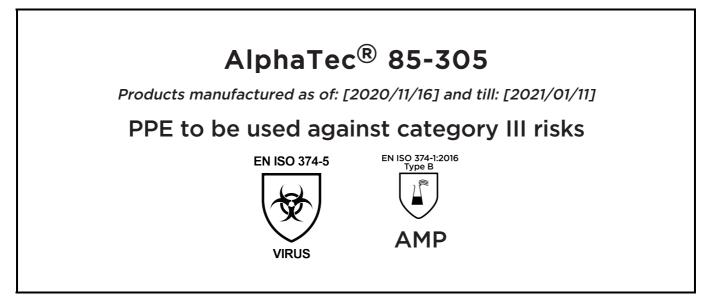

declares under his sole responsibility, that the PPE described hereafter:

is in conformity with the provisions of Regulation (EU) 2016/425 and with the standards EN ISO 374-5:2016, EN ISO 374-1:2016 Type B and is identical to the PPE which is subject to the EU-Type examination (Module B, Annex V of the Regulation), under certificate number 032/2019/0665.02, issued by the Notified Body: