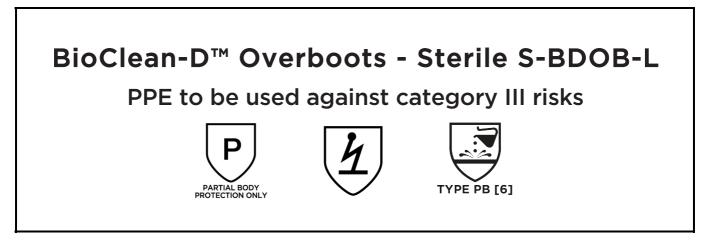

is in conformity with the provisions of Regulation (EU) 2016/425 and with the standards Partial Body Protection Only, EN 1149-5:2018, EN ISO 13688:2013+A1:2021, EN 13034:2005 + A1:2009 and is identical to the PPE which is subject to the EU Type Examination; under certificate number 032/2023/0615 issued by the Notified Body: