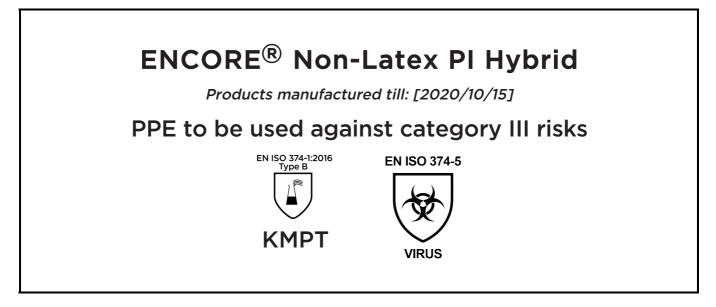

is in conformity with the provisions of Regulation (EU) 2016/425 and with the standards EN 420:2003 + A1:2009, EN ISO 374-1:2016 Type B, EN ISO 374-5:2016 and is identical to the PPE which is subject to the EU-Type examination (Module B, Annex V of the Regulation), under certificate number 032/2019/0850, issued by the Notified Body: