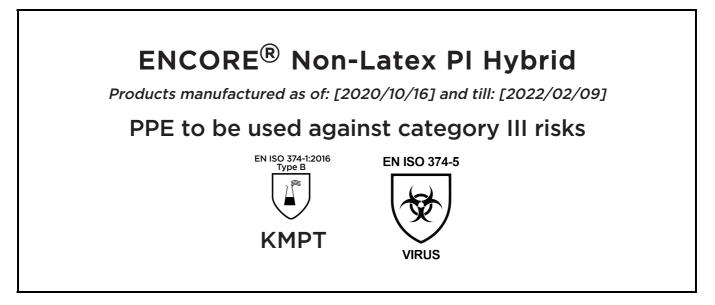

is in conformity with the provisions of Regulation (EU) 2016/425 and with the standards EN ISO 21420:2020, EN ISO 374-1:2016, EN ISO 374-5:2016 and is identical to the PPE which is subject to the EU-Type examination (Module B, Annex V of the Regulation), under certificate number 032/2022/0194, issued by the Notified Body: