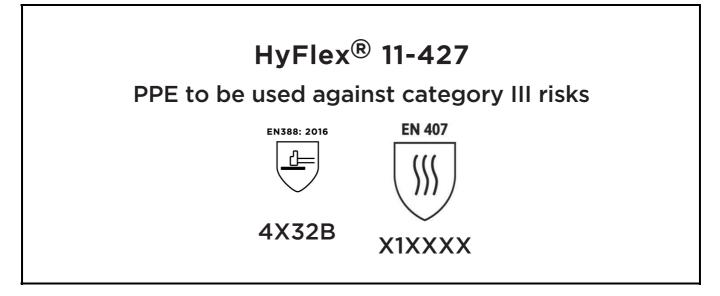

is in conformity with the provisions of Regulation 2016/425 on personal protective equipment, as amended to apply in GB, and with the standards EN 388:2016 +A1:2018, EN407:2020, EN ISO 21420:2020 and is identical to the PPE which is subject to the UK Type-examination (Module B, Annex V of the Regulation), under certificate number AB0321/24643-01/E00-00, issued by the Approved Body: