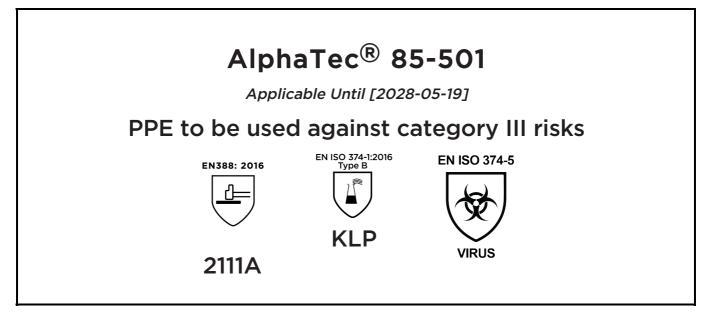

## **UK DECLARATION OF CONFORMITY**

The Manufacturer ANSELL HEALTHCARE EUROPE N.V. RIVERSIDE BUSINESS PARK, BLOCK J BOULEVARD INTERNATIONAL 55 B-1070 BRUSSELS BELGIUM

declares under his sole responsibility, that the PPE described hereafter:

is in conformity with the provisions of Regulation 2016/425 on personal protective equipment, as amended to apply in GB, and with the standards EN 388:2016 +A1:2018, EN ISO 21420:2020, EN ISO 374-1:2016, EN ISO 374-5:2016 and is identical to the PPE which is subject to the UK Type-examination (Module B, Annex V of the Regulation), under certificate number AB0321/24204-01/E00-00, issued by the Approved Body: