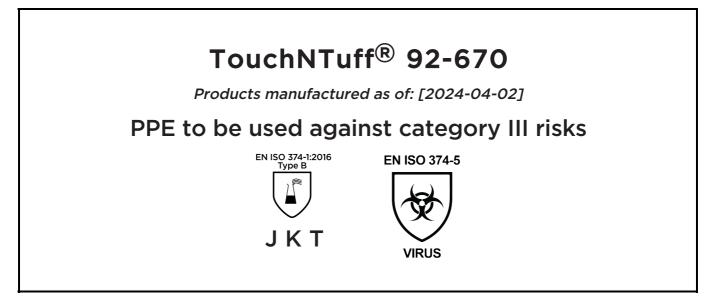

## **UK DECLARATION OF CONFORMITY**

The Manufacturer ANSELL HEALTHCARE EUROPE N.V. RIVERSIDE BUSINESS PARK, BLOCK J BOULEVARD INTERNATIONAL 55 B-1070 BRUSSELS BELGIUM

declares under his sole responsibility, that the PPE described hereafter:

is in conformity with the provisions of Regulation 2016/425 on personal protective equipment, as amended to apply in GB, and with the standards EN ISO 21420:2020, EN ISO 374-1:2016+A1:2018, EN ISO 374-5:2016 and is identical to the PPE which is subject to the UK Type-examination (Module B, Annex V of the Regulation), under certificate number AB0321/23958-01/E00-00, issued by the Approved Body:

## SATRA TECHNOLOGY CENTRE WYNDHAM WAY, TELFORD WAY, KETTERING, NORTHAMPTONSHIRE, NN16 8SD, UNITED KINGDOM

and is subject to the conformity assessment procedure set in out in Annex VIII (Module D) of the Regulation under the surveillance of the Body:

CENTEXBEL (0493) TECHNOLOGIEPARK 70 B-9052 ZWIJNAARDE BELGIUM

Stor On

Guido Van Duren Director - Regulatory affairs Ansell

Place: Brussels Date: 2024-04-02