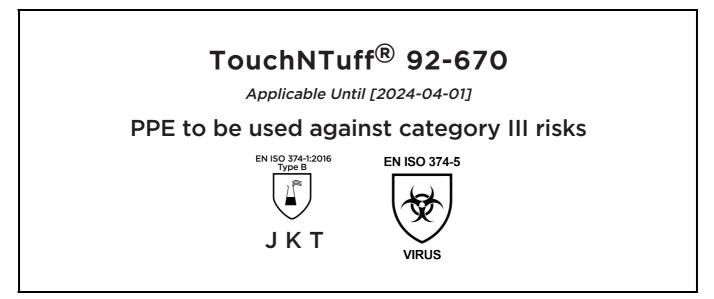

## **UK DECLARATION OF CONFORMITY**

The Manufacturer ANSELL HEALTHCARE EUROPE N.V. RIVERSIDE BUSINESS PARK, BLOCK J BOULEVARD INTERNATIONAL 55 B-1070 BRUSSELS BELGIUM

declares under his sole responsibility, that the PPE described hereafter:

is in conformity with the provisions of Regulation 2016/425 on personal protective equipment, as amended to apply in GB, and with the standards EN ISO 21420:2020, EN ISO 374-1:2016, EN ISO 374-5:2016 and is identical to the PPE which is subject to the UK Type-examination (Module B, Annex V of the Regulation), under certificate number AB0321/23958-01/E00-00, issued by the Approved Body:

## SATRA TECHNOLOGY CENTRE WYNDHAM WAY, TELFORD WAY, KETTERING, NORTHAMPTONSHIRE, NN16 8SD, UNITED KINGDOM

and is subject to the conformity assessment procedure set in out in Annex VIII (Module D) of the Regulation under the surveillance of the Approved Body:

SATRA TECHNOLOGY CENTRE WYNDHAM WAY, TELFORD WAY, KETTERING, NORTHAMPTONSHIRE, NN16 8SD, UNITED KINGDOM

Stor On

Guido Van Duren Director - Regulatory affairs Ansell

Place: Brussels Date: 2023-04-04