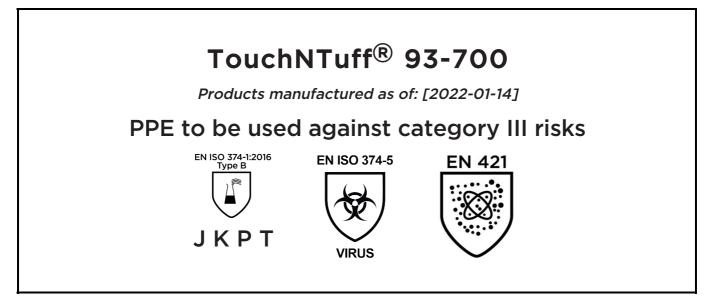

# **EU DECLARATION OF CONFORMITY**

The Manufacturer ANSELL HEALTHCARE EUROPE N.V. RIVERSIDE BUSINESS PARK, BLOCK J BOULEVARD INTERNATIONAL 55 B-1070 BRUSSELS BELGIUM

declares under his sole responsibility, that the PPE described hereafter:

is in conformity with the provisions of Regulation (EU) 2016/425 and with the standards EN ISO 21420:2020, EN ISO 374-1:2016, EN ISO 374-5:2016, EN 421:2010 and is identical to the PPE which is subject to the EU-Type examination (Module B, Annex V of the Regulation), under certificate number 032/2022/0036, issued by the Notified Body:

#### CENTEXBEL (0493) TECHNOLOGIEPARK 70 B-9052 ZWIJNAARDE BELGIUM

and is subject to the procedure set out in Annex VII (Module C2) of the Regulation under the supervision of the Notified Body:

CENTEXBEL (0493) TECHNOLOGIEPARK 70 B-9052 ZWIJNAARDE BELGIUM

Stor On

Guido Van Duren Director - Regulatory affairs Ansell

Place: Brussels Date: 2022-01-14