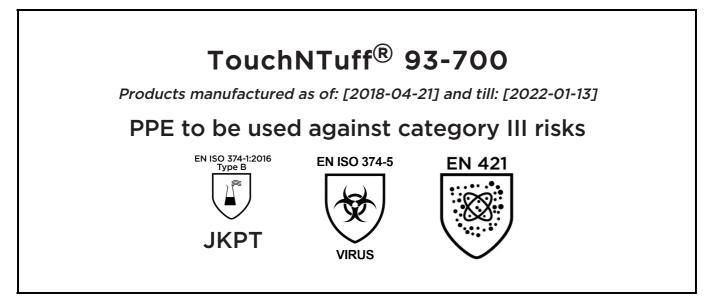

# **EU DECLARATION OF CONFORMITY**

The Manufacturer ANSELL HEALTHCARE EUROPE N.V. RIVERSIDE BUSINESS PARK, BLOCK J BOULEVARD INTERNATIONAL 55 B-1070 BRUSSELS BELGIUM

declares under his sole responsibility, that the PPE described hereafter:

is in conformity with the provisions of Regulation (EU) 2016/425 and with the standards EN 420:2003 + A1:2009, EN ISO 374-1:2016 Type B, EN ISO 374-5:2016, EN 421:2010 and is identical to the PPE which is subject to the EU-Type examination (Module B, Annex V of the Regulation), under certificate number 032/2018/0328, issued by the Notified Body:

#### CENTEXBEL (0493) TECHNOLOGIEPARK 70 B-9052 ZWIJNAARDE BELGIUM

and is subject to the procedure set out in Annex VII (Module C2) of the Regulation under the supervision of the Notified Body:

CENTEXBEL (0493) TECHNOLOGIEPARK 70 B-9052 ZWIJNAARDE BELGIUM

Stan On

Guido Van Duren Director - Regulatory affairs Ansell

Place: Brussels Date: 2018-02-21