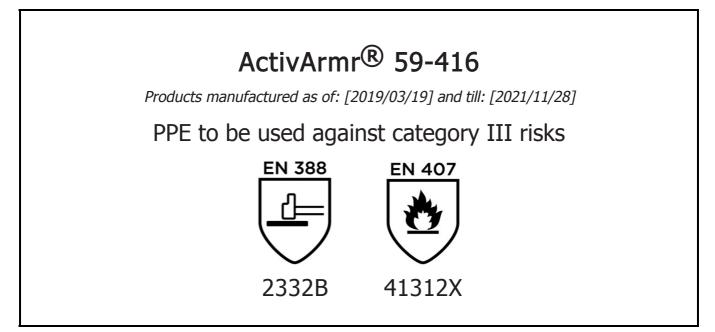

is in conformity with the provisions of Regulation (EU) 2016/425 and with the standards EN 388:2016, EN 407:2004, EN 420:2003 + A1:2009 and is identical to the PPE which is subject to the EU-Type examination (Module B, Annex V of the Regulation), under certificate number 032/2019/0471, issued by the Notified Body:

Guido Van Duren Director - Regulatory affairs Ansell

Place: Brussels Date: 2019/03/19