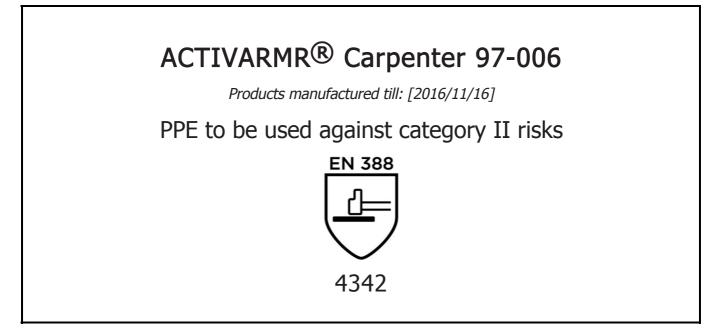

is in conformity with the provisions of Regulation (EU) 2016/425 and with the standards EN 388:2003, EN 420:2003 + A1:2009 and is identical to the PPE which is subject to the EC Type examination; under certificate number 03211712 issued by the Notified Body: