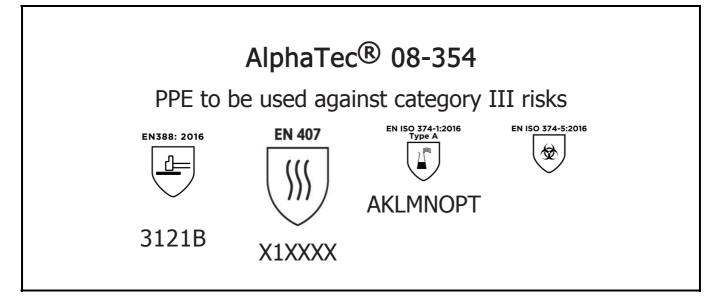

is in conformity with the provisions of Regulation 2016/425 on personal protective equipment, as amended to apply in GB, and with the standards EN 388:2016 +A1:2018, EN407:2020, EN ISO 21420:2020, EN ISO 374-1:2016, EN ISO 374-5:2016 and is identical to the PPE which is subject to the UK Type-examination (Module B, Annex V of the Regulation), under certificate number AB0321/22378-01/E00-00, issued by the Approved Body: