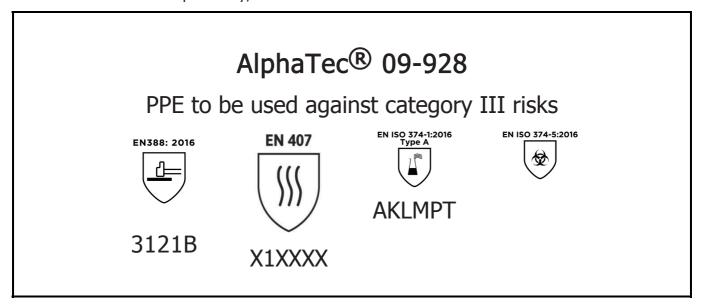

is in conformity with the provisions of Regulation 2016/425 on personal protective equipment, as amended to apply in GB, and with the standards EN 388:2016 +A1:2018, EN407:2020 , EN ISO 21420:2020, EN ISO 374-1:2016, EN ISO 374-5:2016 and is identical to the PPE which is subject to the UK Type-examination (Module B, Annex V of the Regulation), under certificate number AB0321/23433-01/E00-00, issued by the Approved Body: