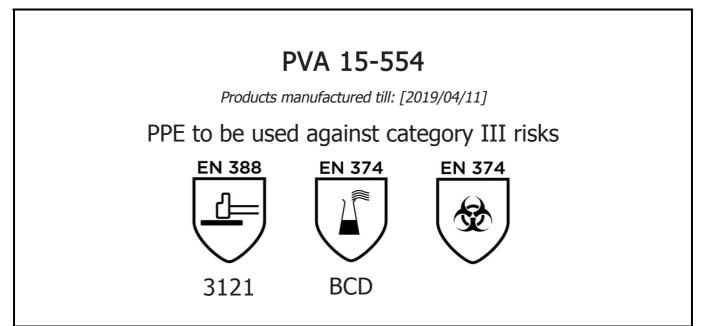

## EU DECLARATION OF CONFORMITY

The Manufacturer ANSELL HEALTHCARE EUROPE N.V. RIVERSIDE BUSINESS PARK, BLOCK J BOULEVARD INTERNATIONAL 55 B-1070 BRUSSELS BELGIUM

declares under his sole responsibility, that the PPE described hereafter:

is in conformity with the provisions of Regulation (EU) 2016/425 and with the standards EN 388:2003, EN 420:2003 + A1:2009, EN 374:2003, and is identical to the PPE which is subject to the EC Type examination; under certificate number 03205034 issued by the Notified Body:

CENTEXBEL (0493) TECHNOLOGIEPARK 70 B-9052 ZWIJNAARDE BELGIUM

and is subject to the procedure set out in Annex VII (Module C2) of the Regulation under the supervision of the Notified Body:

CENTEXBEL (0493) TECHNOLOGIEPARK 70 B-9052 ZWIJNAARDE BELGIUM

Guido Van Duren Director - Regulatory affairs Ansell

Place: Brussels Date: 2005/02/03