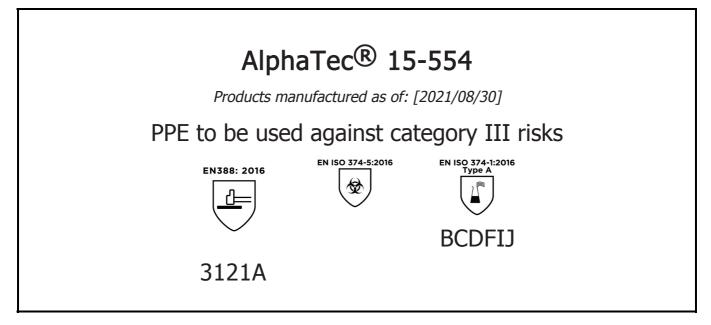

## EU DECLARATION OF CONFORMITY

The Manufacturer ANSELL HEALTHCARE EUROPE N.V. RIVERSIDE BUSINESS PARK, BLOCK J BOULEVARD INTERNATIONAL 55 B-1070 BRUSSELS BELGIUM

declares under his sole responsibility, that the PPE described hereafter:

is in conformity with the provisions of Regulation (EU) 2016/425 and with the standards EN 388:2016 +A1:2018, EN ISO 21420:2020, EN ISO 374-5:2016, EN ISO 374-1:2016 and is identical to the PPE which is subject to the EU-Type examination (Module B, Annex V of the Regulation), under certificate number 032/2021/0842, issued by the Notified Body:

CENTEXBEL (0493) TECHNOLOGIEPARK 70 B-9052 ZWIJNAARDE BELGIUM

and is subject to the procedure set out in Annex VII (Module C2) of the Regulation under the supervision of the Notified Body:

CENTEXBEL (0493) TECHNOLOGIEPARK 70 B-9052 ZWIJNAARDE BELGIUM

Bito On

Guido Van Duren Director - Regulatory affairs Ansell

Place: Brussels Date: 2021/08/30