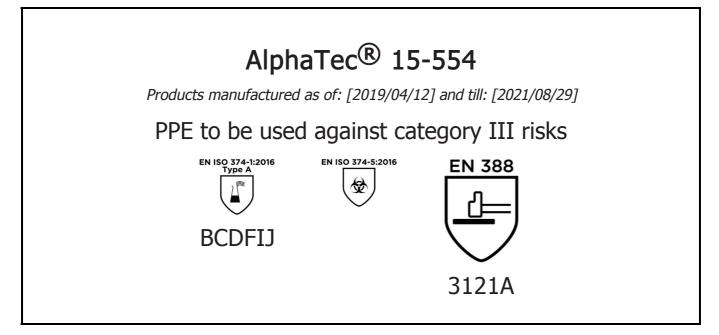

## EU DECLARATION OF CONFORMITY

The Manufacturer ANSELL HEALTHCARE EUROPE N.V. RIVERSIDE BUSINESS PARK, BLOCK J BOULEVARD INTERNATIONAL 55 B-1070 BRUSSELS BELGIUM

declares under his sole responsibility, that the PPE described hereafter:

is in conformity with the provisions of Regulation (EU) 2016/425 and with the standards EN ISO 374-1:2016, EN ISO 374-5:2016, EN 388:2016, EN 420:2003 + A1:2009 and is identical to the PPE which is subject to the EU-Type examination (Module B, Annex V of the Regulation), under certificate number 032/2018/2060, issued by the Notified Body:

> CENTEXBEL (0493) TECHNOLOGIEPARK 70 B-9052 ZWIJNAARDE BELGIUM

and is subject to the procedure set out in Annex VII (Module C2) of the Regulation under the supervision of the Notified Body:

CENTEXBEL (0493) TECHNOLOGIEPARK 70 B-9052 ZWIJNAARDE BELGIUM

Guido Van Duren Director - Regulatory affairs Ansell

Place: Brussels Date: 2019/04/12