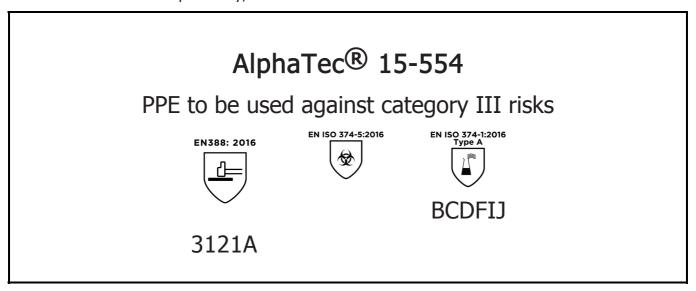

is in conformity with the provisions of Regulation 2016/425 on personal protective equipment, as amended to apply in GB, and with the standards EN 388:2016 +A1:2018, EN ISO 21420:2020, EN ISO 374-5:2016, EN ISO 374-1:2016 and is identical to the PPE which is subject to the UK Type-examination (Module B, Annex V of the Regulation), under certificate number AB0321/23959-01/E00-00, issued by the Approved Body: