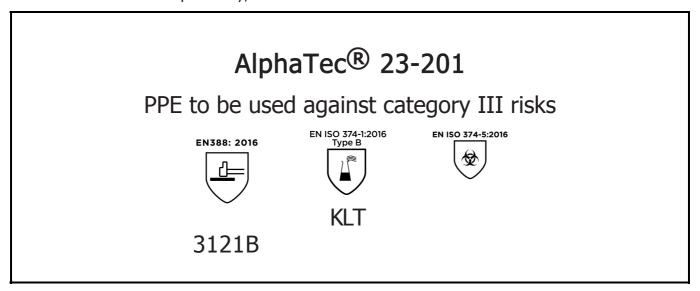

is in conformity with the provisions of Regulation 2016/425 on personal protective equipment, as amended to apply in GB, and with the standards EN 388:2016 +A1:2018, EN ISO 21420:2020, EN ISO 374-1:2016, EN ISO 374-5:2016 and is identical to the PPE which is subject to the UK Type-examination (Module B, Annex V of the Regulation), under certificate number AB0321/24163-01/E00-00, issued by the Approved Body: