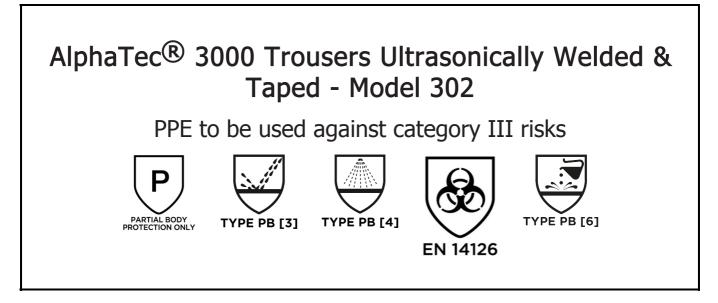

is in conformity with the provisions of Regulation 2016/425 on personal protective equipment as amended to apply in GB, and with the standardsPartial Body Protection Only, EN 14605:2005 + A1:2009, EN 14126:2003, EN ISO 13688:2013, EN 13034:2005 + A1:2009 and is identical to the PPE which is subject to the UK Type-examination (Module B, Annex V of the Regulation), under certificate number 0120/PPE/230578 issued by the Approved Body: