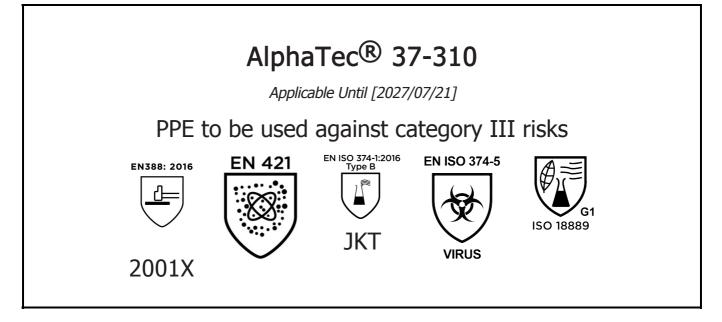

is in conformity with the provisions of Regulation 2016/425 on personal protective equipment, as amended to apply in GB, and with the standards EN 388:2016 +A1:2018, EN 421:2010, EN ISO 21420:2020, EN ISO 374-1:2016, EN ISO 374-5:2016, ISO 18889:2019 and is identical to the PPE which is subject to the UK Type-examination (Module B, Annex V of the Regulation), under certificate number AB0321/21972-01/E00-00, issued by the Approved Body: