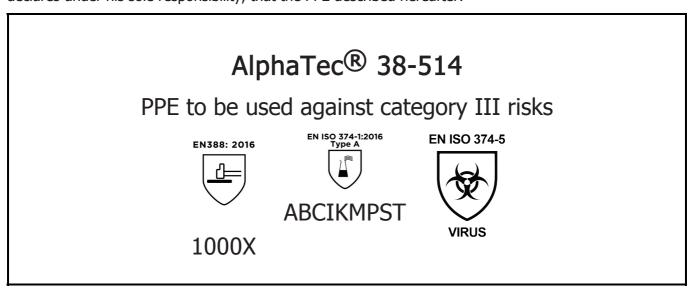

is in conformity with the provisions of Regulation 2016/425 on personal protective equipment, as amended to apply in GB, and with the standards EN 388:2016 +A1:2018, EN ISO 21420:2020, EN ISO 374-1:2016, EN ISO 374-5:2016 and is identical to the PPE which is subject to the UK Type-examination (Module B, Annex V of the Regulation), under certificate number AB0321/22916-01/E00-00, issued by the Approved Body: