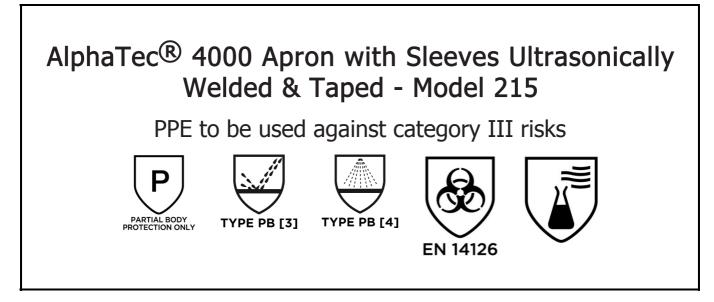

is in conformity with the provisions of Regulation 2016/425 on personal protective equipment as amended to apply in GB, and with the standardsPartial Body Protection Only, EN 14605:2005 + A1:2009, EN 14126:2003, EN ISO 13688:2013, and is identical to the PPE which is subject to the UK Type-examination (Module B, Annex V of the Regulation), under certificate number 0120/PPE/220492 issued by the Approved Body: