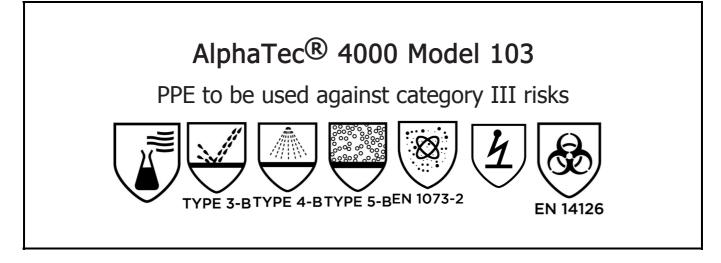

is in conformity with the provisions of Regulation 2016/425 on personal protective equipment as amended to apply in GB, and with the standards, EN 14605:2005 + A1:2009, EN ISO 13982-1:2004 + A1:2010, EN 1073-2:2002, EN 1149-5:2018, EN 14126:2003 (with exception for resistance to ignition not tested) and is identical to the PPE which is subject to the UK Type-examination (Module B, Annex V of the Regulation), under certificate number 0120/PPE/220497, issued by the Approved Body: