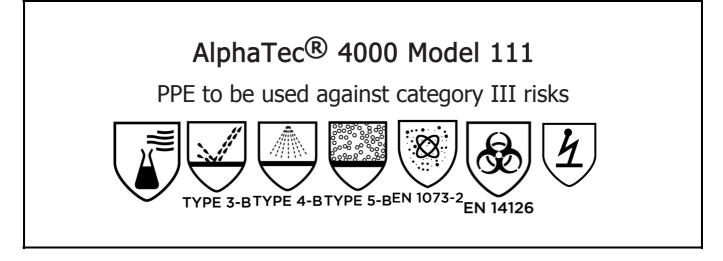

is in conformity with the provisions of Regulation 2016/425 on personal protective equipment as amended to apply in GB, and with the standards, EN 14605:2005 + A1:2009, EN ISO 13982-1:2004 + A1:2010, EN 1073-2:2002, EN 14126:2003, EN 1149-5:2018 (with exception for resistance to ignition not tested) and is identical to the PPE which is subject to the UK Type-examination (Module B, Annex V of the Regulation), under certificate number 0120/PPE/220497, issued by the Approved Body: