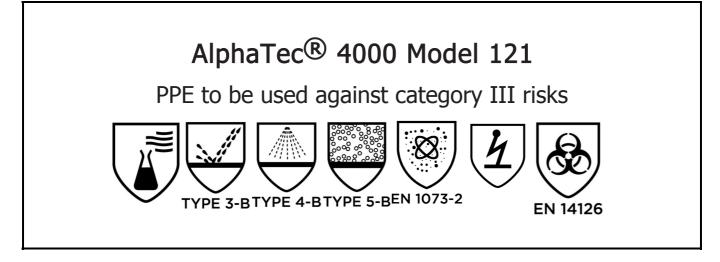

is in conformity with the provisions of Regulation (EU) 2016/425 and with the standards , EN 14605:2005 + A1:2009, EN ISO 13982-1:2004 + A1:2010, EN 1073-2:2002, EN 1149-5:2018, EN 14126:2003 (with exception for resistance to ignition not tested) and is identical to the PPE which is subject to the EU-Type examination (Module B, Annex V of the Regulation), under certificate number 0598/PPE/22/4393, issued by the Notified Body: