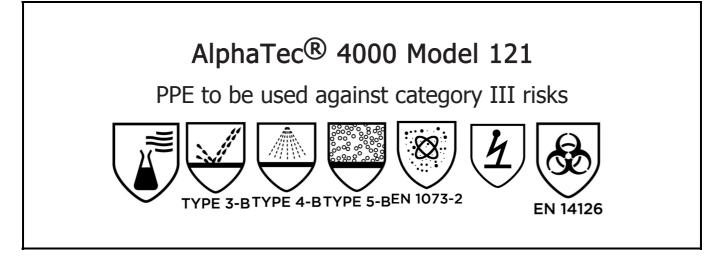

is in conformity with the provisions of Regulation 2016/425 on personal protective equipment as amended to apply in GB, and with the standards, EN 14605:2005 + A1:2009, EN ISO 13982-1:2004 + A1:2010, EN 1073-2:2002, EN 1149-5:2018, EN 14126:2003 (with exception for resistance to ignition not tested) and is identical to the PPE which is subject to the UK Type-examination (Module B, Annex V of the Regulation), under certificate number 0120/PPE/220497, issued by the Approved Body: