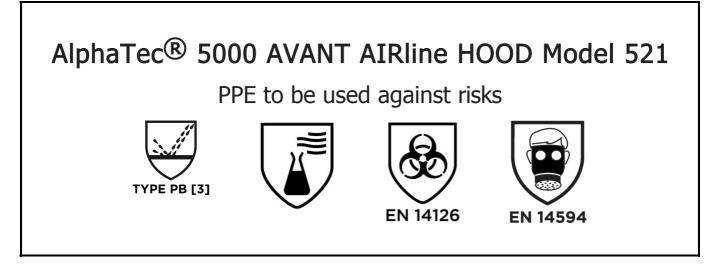

is in conformity with the provisions of Regulation 2016/425 on personal protective equipment as amended to apply in GB, and with the standardsEN 14605:2005 + A1:2009, , EN 14126:2003, EN 14594:2018 and is identical to the PPE which is subject to the UK Type-examination (Module B, Annex V of the Regulation), under certificate number UKCA 753233 issued by the Approved Body: