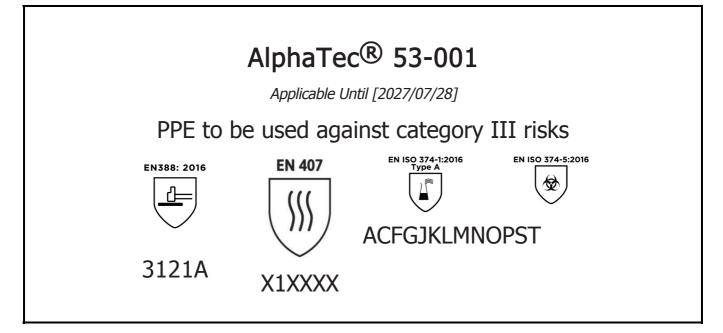

is in conformity with the provisions of Regulation 2016/425 on personal protective equipment, as amended to apply in GB, and with the standards EN 388:2016 +A1:2018, EN407:2020, EN ISO 21420:2020, EN ISO 374-1:2016, EN ISO 374-5:2016 and is identical to the PPE which is subject to the UK Type-examination (Module B, Annex V of the Regulation), under certificate number AB0321/22020-01/E00-00, issued by the Approved Body: